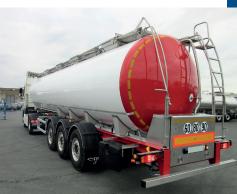

### FOODTANKER

Liquid foodstuffs tank semi-trailer

- Up to 6 compartments ATP proofed
- Individual vehicle configuration to be as user friendly as much as possible
- Payload optimized tank semi-trailer
- Insulation of 75 mm or 100 mm thick
- Outer shell: polished stainless steel , aluminium or GRP with end bottoms in a RAL colour of your choice

### A FEW OUT OF MANY OPTIONS !

- CIP line with Maisonneuve spray balls or others
- Side man holes
- Stainless steel or aluminium anti-sliding catwalk, possible for both sides, with a manual or air operated handrail