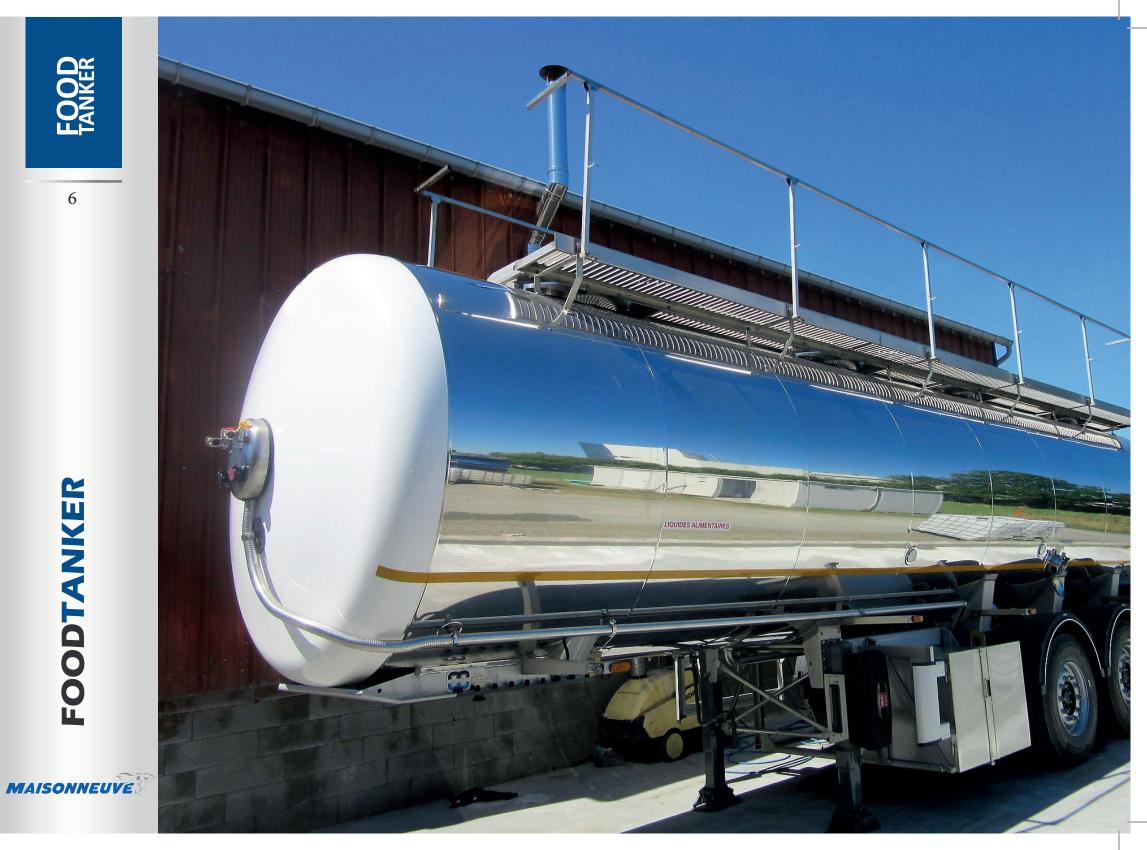

> > Mail: maisonneuve@maisonneuve-sa.fr Phone: +33 (0)2 33 51 90 27

**FOOD** TANKER

chassis : painted carbon steel or stainless steel Vessel : 304 or 316 stainless steel Use : Transport and or distribution of liquid foodstuffs Volume : up to 36.000 l with baffles or

separate compartments

MAISONNEUVE

La citerne légère ly moleculere

60 60 90

MAISONNEUVE

### FOODTANKER

Liquid foodstuffs tank semi-trailer

- Up to 6 compartments ATP proofed
- Individual vehicle configuration to be as user friendly as much as possible
- Payload optimized tank semi-trailer
- Insulation of 75 mm or 100 mm thick
- Outer shell: polished stainless steel , aluminium or GRP with end bottoms in a RAL colour of your choice

### A FEW OUT OF MANY OPTIONS !

- CIP line with Maisonneuve spray balls or others
- Side man holes
- Stainless steel or aluminium anti-sliding catwalk, possible for both sides, with a manual or air operated handrail