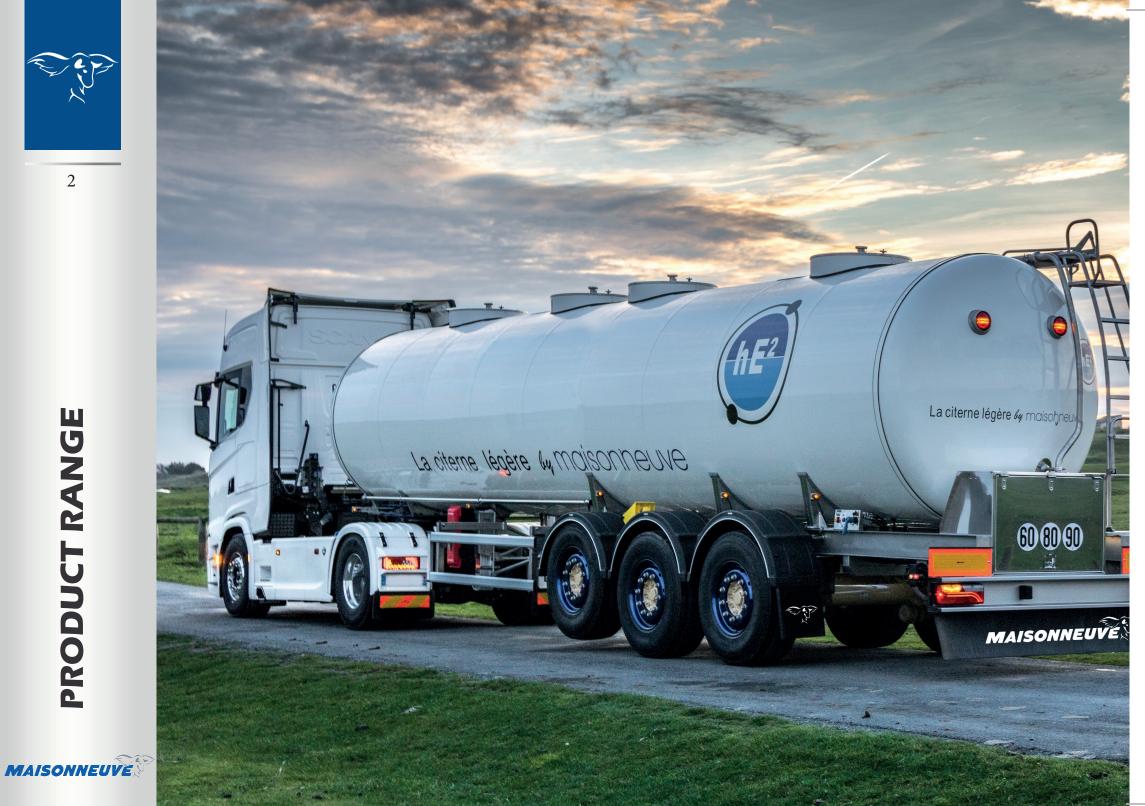

### WASTANKER

Maisonneuve, historical French company based in Normandy France and founded in 1939, is a leading tank semi-trailer manufacturer for the transportation and distribution of all kinds of liquids.

### FOODTANKER

Liquid foodstuffs tank semi-trailer

- Up to 6 compartments ATP proofed
- Individual vehicle configuration to be as user friendly as much as possible
- Payload optimized tank semi-trailer
- Insulation of 75 mm or 100 mm thick
- Outer shell: polished stainless steel , aluminium or GRP with end bottoms in a RAL colour of your choice