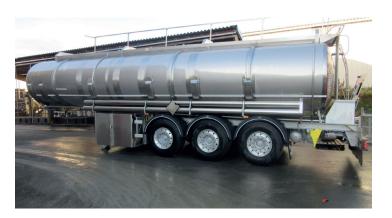

### A FEW OUT OF MANY OPTIONS !

- Compact, short design for a better manoeuvring
- In compliance with the ADR directive
- Insulated tank

WAS TANKER

**WASTANKER** Liquid waste tank semi-trailer

- Complies with the ADR directive
- Extremely robust stainless steel construction
- Atmospheric or vacuum tank

A FEW OUT OF MANY OPTIONS !

- Supply and installation of a vacuum pump
- Pipes up to DN 200
- Available as a tipping trailer

90 81) Chassis : painted carbon steel or stainless steel Vessel : 304 or 316 stainless steel or Uranus B6 Use : Transport and collection of liquid waste