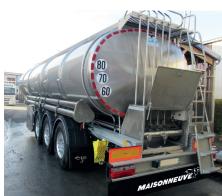

> > Mail: maisonneuve@maisonneuve-sa.fr Phone: +33 (0)2 33 51 90 27

**FOOD** TANKER

chassis : painted carbon steel or stainless steel Vessel : 304 or 316 stainless steel Use : Transport and or distribution of liquid foodstuffs Volume : up to 36.000 l with baffles or

separate compartments

MAISONNEUVE

La citerne légère ly moleculere

60 60 90

MAISONNEUVE

### FOODTANKER

Liquid foodstuffs tank semi-trailer

- Up to 6 compartments ATP proofed
- Individual vehicle configuration to be as user friendly as much as possible
- Payload optimized tank semi-trailer
- Insulation of 75 mm or 100 mm thick
- Outer shell: polished stainless steel , aluminium or GRP with end bottoms in a RAL colour of your choice