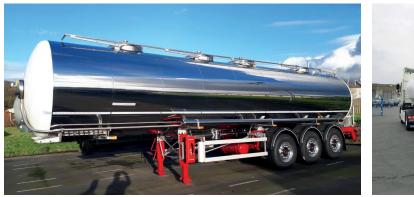

### FOODTANKER

Liquid foodstuffs tank semi-trailer

- Up to 6 compartments ATP proofed
- Individual vehicle configuration to be as user friendly as much as possible
- Payload optimized tank semi-trailer
- Insulation of 75 mm or 100 mm thick
- Outer shell: polished stainless steel , aluminium or GRP with end bottoms in a RAL colour of your choice

### A FEW OUT OF MANY OPTIONS !

- CIP line with Maisonneuve spray balls or others
- Side man holes
- Stainless steel or aluminium anti-sliding catwalk, possible for both sides, with a manual or air operated handrail