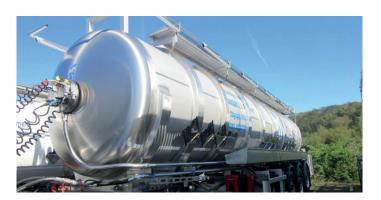

### A FEW OUT OF MANY OPTIONS !

- Compact, short design for a better manoeuvring
- In compliance with the ADR directive
- Insulated tank

WAS TANKER

**WASTANKER** Liquid waste tank semi-trailer

- Complies with the ADR directive
- Extremely robust stainless steel construction
- Atmospheric or vacuum tank

A FEW OUT OF MANY OPTIONS !

- Supply and installation of a vacuum pump
- Pipes up to DN 200
- Available as a tipping trailer

90 81) Chassis : painted carbon steel or stainless steel Vessel : 304 or 316 stainless steel or Uranus B6 Use : Transport and collection of liquid waste