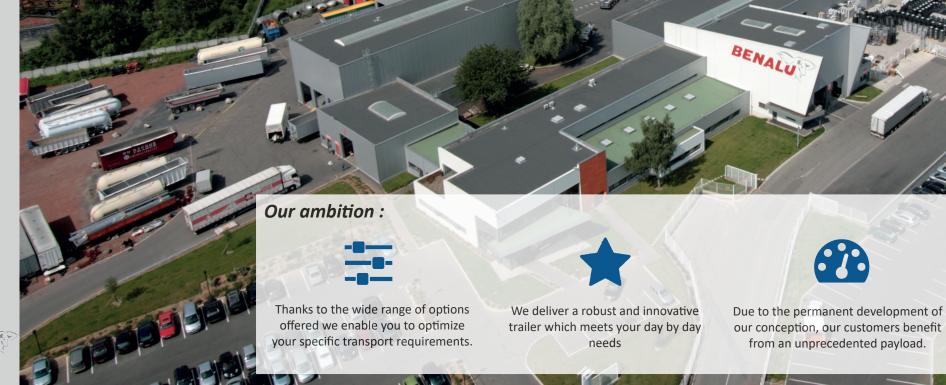

### The BENALU group in a few words

MEGA

In 1967, Hubert Pora and Dominique Bonduelle founded Benalu in order to develop and manufacture their invention: the aluminium tipper.

Today, the Benalu Group (Benalu, Bennes Marrel, Maisonneuve and Mega) – a subsidiary to the holding Arcole Industries ( www. arcole-industries.com) - generates a 140 m Euro turnover and is a European leader for the production and manufacture of industrial vehicles for liquid and solid bulk transportation.

Production facilities are present in France (Liévin – Calais-, Andrézieux-Bouthéon – Auvergne Rhône-Alpes-, Cérences -Normandy) and Poland, employing over 1200 highly qualifies people.

MAISONNEUVE

## THE BENALU GROUP

MAISONNEUVE

Our product range offers more than 60 references available in more than 1200 configurations. The latest production technologies enable us to provide a transport solution for all transportation's needs.