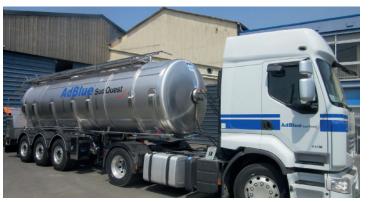

Have a look at our numerous options on www.maisonneuve-citerne.com

AD-TANKER

MAISONNEUVE

chassis : painted carbon steel or stainless steel Vessel : 304 stainless steel Use : Transport and distribution of AdBlue Volume : Up to 30 000L

### **AD-TANKER** AdBlue tank semi-trailer

- On-board pumping or measuring device, hydraulically
- or electrically driven , MID proofed
- Drum with 20 m distribution hose
- Distribution handle with filling tap

### A FEW OUT OF MANY OPTIONS !

- Compact, short design for a better manoeuvring
- In compliance with the ADR directive
- Insulated tank

WAS TANKER

**WASTANKER** Liquid waste tank semi-trailer

- Complies with the ADR directive
- Extremely robust stainless steel construction
- Atmospheric or vacuum tank