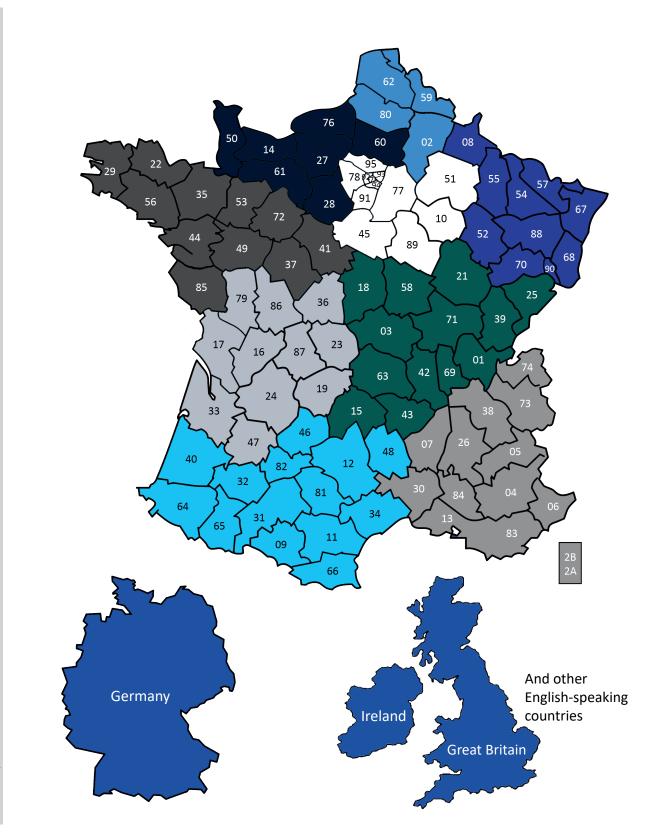

### **SALES NETWORK**

**Germany, Irland and Great Britain:** *Tel : +49 (0) 171 5633 898* 

FRANCE North : Tel : +33 (0)6.08.83.70.81

Normandy : *Tel : +33 (0)6.89.39.43.05* West: Tel : +33 (0)6.87.71.34.29 Medlands : *Tel : +33 (0)6.08.61.33.14* South-west : *Tel : +33 (0)6.78.33.88.45* South-est : Tel : +33 (0)6.67.70.74.88 East Midlands : Tel : +33 (0)7.72.34.75.24 Paris and greater Paris : Tel : +33 (0)6.32.65.73.89 East : Tel : +33 (0)6.87.71.34.91

Key accounts and DOM-TOM: Tel : +33 (0)6.24.43.00.09 Commercial secretary: Tel : +33 (0)2.33.50.99.15 +33 (0)2.33.51.90.27

22

SALES NETWORK

MAISONNEUVE

Services and sales support in: Germany, Poland, Croatia, Serbia, Slovakia, Czech Republic, Lithuania, Estonia, Denmark, England, Scotland, Wales, Ireland, Northern Ireland, Switzerland