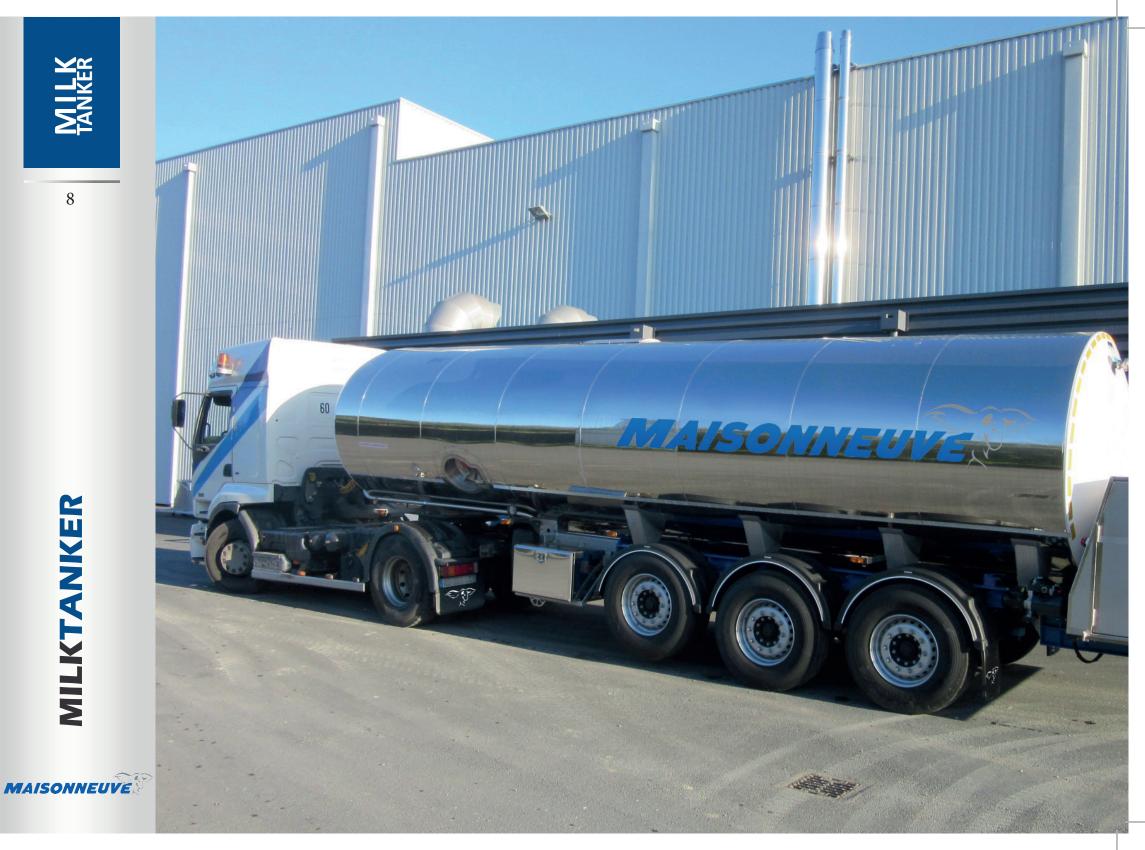

### steel

Vessel : **304 Stainless steel** Use : **Milk collection and or transport** Volume : **30 000L , insulated** 

MAISONNEUVE

### **MILKTANKER**

Milk tank semi-trailer

 $\bullet$  High speed milk collection device with automatic milk sampling and

data recording system placed in a rear cabinet

- Side man holes
- Stainless steel milk hose carriers
- Insulated outlet pipe with bottom valves
- Ground level operation

### A FEW OUT OF MANY OPTIONS !

- Rear self-steering axle
- Running gear is free selectable
- Intertank transfer
- Battery powered milk measuring system
- $\bullet$  Stainless steel or GRP cladding with end bottoms in a RAL