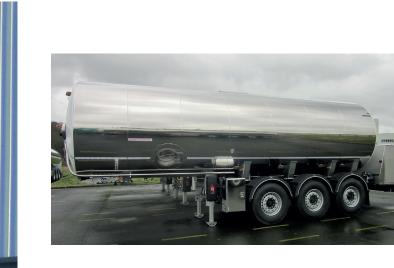

### steel

Vessel : **304 Stainless steel** Use : **Milk collection and or transport** Volume : **30 000L , insulated** 

MAISONNEUVE

### **MILKTANKER**

Milk tank semi-trailer

 $\bullet$  High speed milk collection device with automatic milk sampling and

data recording system placed in a rear cabinet

- Side man holes
- Stainless steel milk hose carriers
- Insulated outlet pipe with bottom valves
- Ground level operation

### A FEW OUT OF MANY OPTIONS !

- Rear self-steering axle
- Running gear is free selectable
- Intertank transfer
- Battery powered milk measuring system
- $\bullet$  Stainless steel or GRP cladding with end bottoms in a RAL