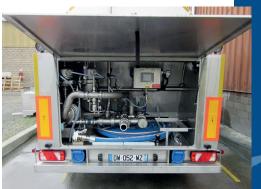

### **MILKTANKER**

Milk tank semi-trailer

 $\bullet$  High speed milk collection device with automatic milk sampling and

data recording system placed in a rear cabinet

- Side man holes
- Stainless steel milk hose carriers
- Insulated outlet pipe with bottom valves
- Ground level operation