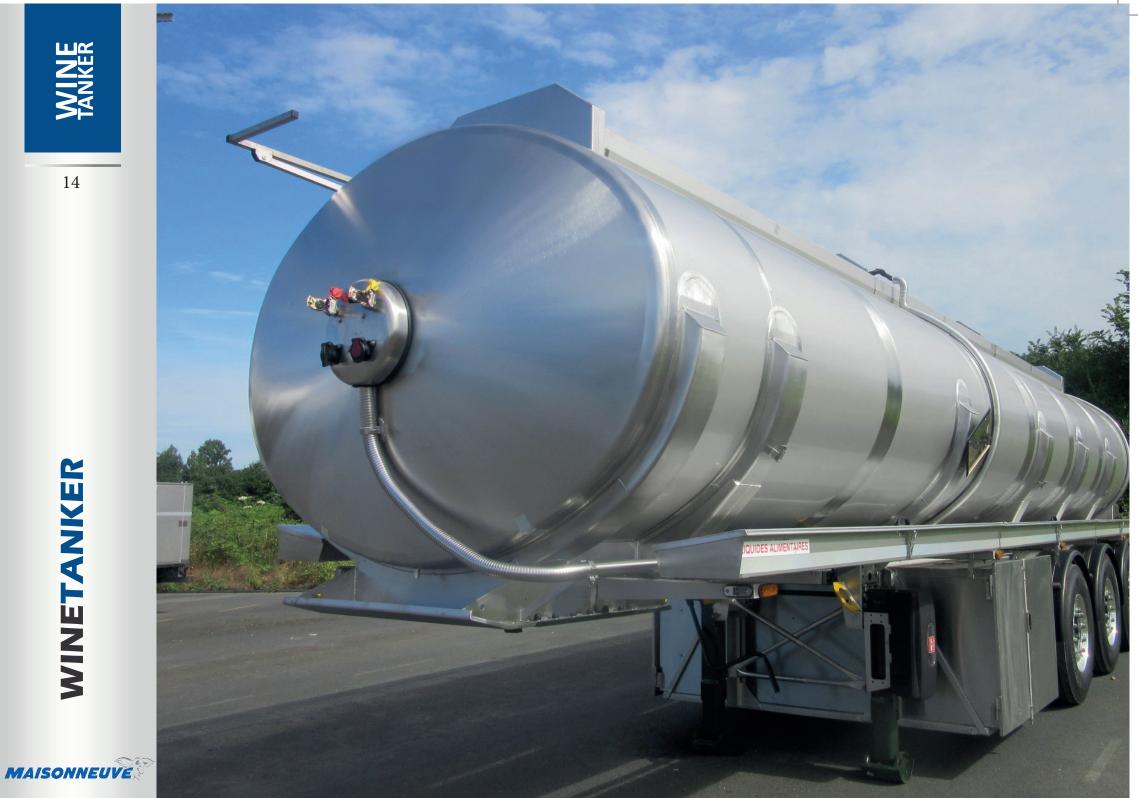

chassis : painted carbon steel or stainless steel Vessel : 316 stainless steel Use : Wine and spirits tank semi-trailer Volume : Up to 32500L

### **WINETANKER** Wine and spirits tank semi-trailer

- Vehicle configuration to be as user-friendly as much as possible
- Sealed in- and outlet pipes
- Payload optimized stainless steel chassis
- Tank capacity calibrated and certified