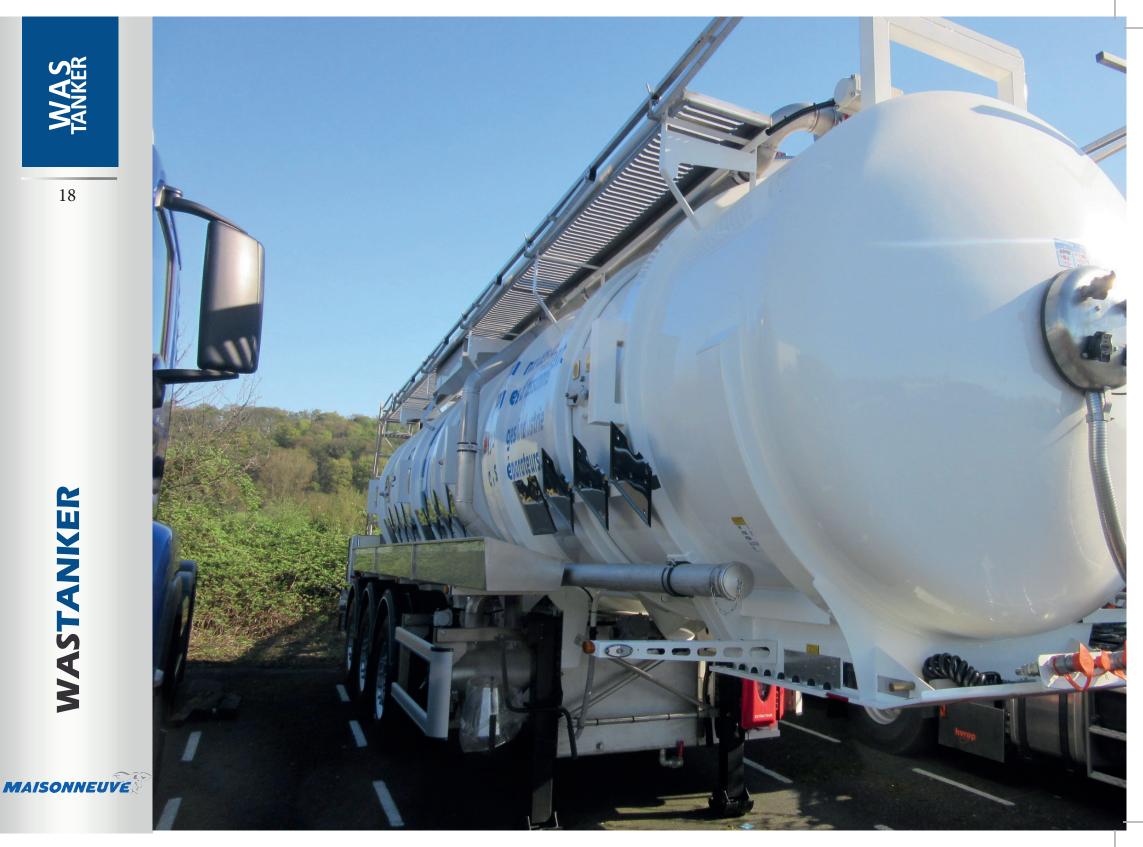

### A FEW OUT OF MANY OPTIONS !

- Compact, short design for a better manoeuvring
- In compliance with the ADR directive
- Insulated tank

WAS TANKER

**WASTANKER** Liquid waste tank semi-trailer

- Complies with the ADR directive
- Extremely robust stainless steel construction
- Atmospheric or vacuum tank

A FEW OUT OF MANY OPTIONS !

- Supply and installation of a vacuum pump
- Pipes up to DN 200
- Available as a tipping trailer

90 81) Chassis : painted carbon steel or stainless steel Vessel : 304 or 316 stainless steel or Uranus B6 Use : Transport and collection of liquid waste

Volume : Up to 28 000 L, one compartment