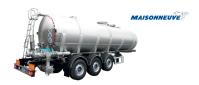

### WASTANKER

Maisonneuve, historical French company based in Normandy France and founded in 1939, is a leading tank semi-trailer manufacturer for the transportation and distribution of all kinds of liquids.

### A FEW OUT OF MANY OPTIONS !

- Compact, short design for a better manoeuvring
- In compliance with the ADR directive
- Insulated tank

WAS TANKER

**WASTANKER** Liquid waste tank semi-trailer

- Complies with the ADR directive
- Extremely robust stainless steel construction
- Atmospheric or vacuum tank

A FEW OUT OF MANY OPTIONS !

- Supply and installation of a vacuum pump
- Pipes up to DN 200
- Available as a tipping trailer

90 81) Chassis : painted carbon steel or stainless steel Vessel : 304 or 316 stainless steel or Uranus B6 Use : Transport and collection of liquid waste

Volume : Up to 28 000 L, one compartment