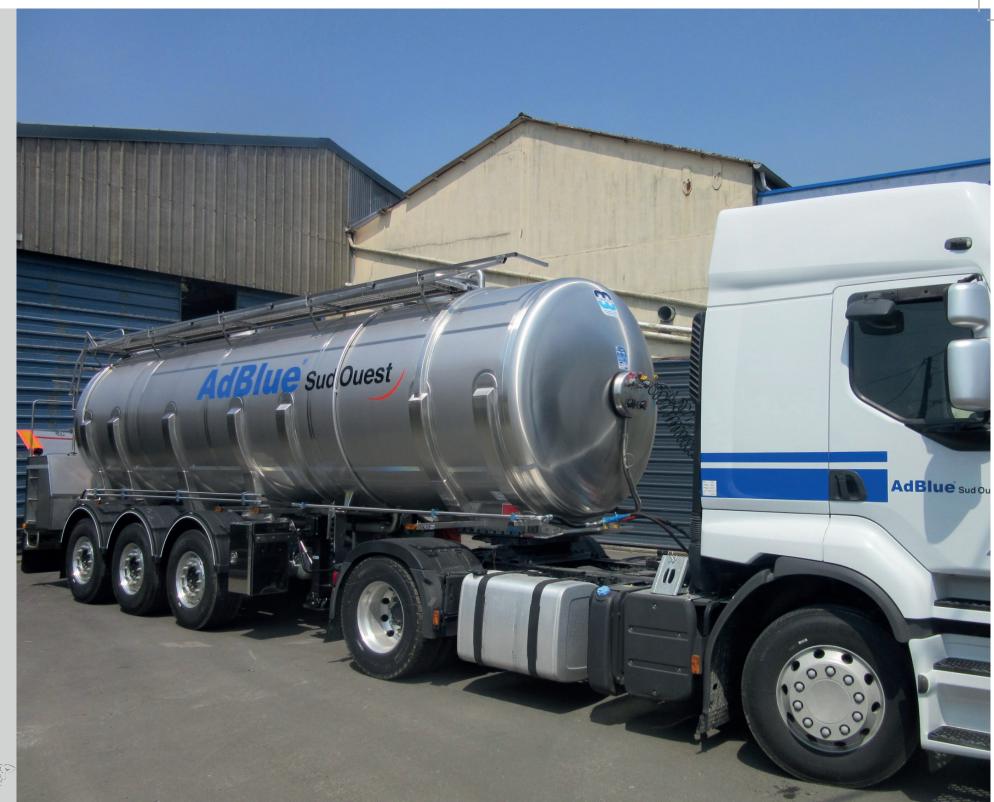

Have a look at our numerous options on www.maisonneuve-citerne.com

AD-TANKER

MAISONNEUVE

chassis : painted carbon steel or stainless steel Vessel : 304 stainless steel Use : Transport and distribution of AdBlue Volume : Up to 30 000L

### **AD-TANKER** AdBlue tank semi-trailer

- On-board pumping or measuring device, hydraulically
- or electrically driven , MID proofed
- Drum with 20 m distribution hose
- Distribution handle with filling tap

### A FEW OUT OF MANY OPTIONS !

- Compact, short design for a better manoeuvring
- In compliance with the ADR directive
- Insulated tank

WAS TANKER

**WASTANKER** Liquid waste tank semi-trailer

- Complies with the ADR directive
- Extremely robust stainless steel construction
- Atmospheric or vacuum tank