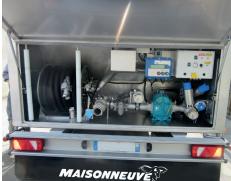

### A FEW OUT OF MANY OPTIONS !

- Compact, short design for a better manoeuvring
- In compliance with the ADR directive
- Insulated tank

WAS TANKER

**WASTANKER** Liquid waste tank semi-trailer

- Complies with the ADR directive
- Extremely robust stainless steel construction
- Atmospheric or vacuum tank

A FEW OUT OF MANY OPTIONS !

- Supply and installation of a vacuum pump
- Pipes up to DN 200
- Available as a tipping trailer

90 81) Chassis : painted carbon steel or stainless steel Vessel : 304 or 316 stainless steel or Uranus B6 Use : Transport and collection of liquid waste