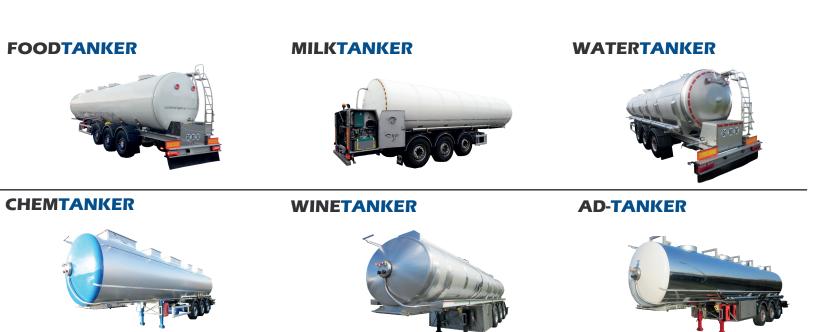

### Payload optimized Durable Reliable Innovative

Catalog Maisonneuve Citerne - Copyright ©2019

| 2  | Product range                                             |
|----|-----------------------------------------------------------|
| 4  |                                                           |
| 6  | Foodstuff tank semi-trailer – <b>FOODTANKER</b>           |
| 8  | Milk collecting tank semi-trailer – <b>MILKTANKER</b>     |
| 10 | Water & fertilizer tank semi-trailer - <b>WATERTANKER</b> |
| 12 | Chemical tank semi-trailer – CHEMTANKER                   |
| 14 | Wine & Spirits tank semi-trailer – <b>WINETANKER</b>      |
| 16 | ADblue tank semi-trailer – <b>AD-TANKER</b>               |
| 18 | Liquid waste tank-semi trailer – <b>WASTANKER</b>         |
| 20 | Benalu group                                              |
| 22 | Contacts                                                  |
| 23 | Spare parts supply                                        |
| 24 | Service and repair                                        |