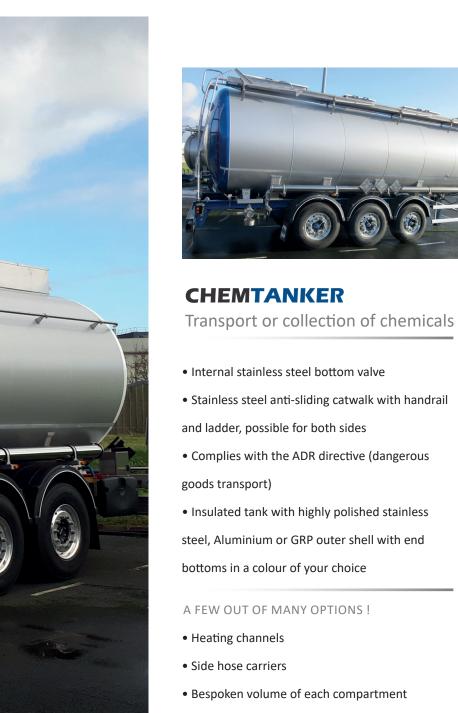

### A FEW OUT OF MANY OPTIONS !

- Hydraulic driven discharge pump
- Pressure tank
- Painted end bottoms

• Runnning gear of your choice

Have a look at our numerous options on www.maisonneuve-citerne.com

Chassis : painted carbon steel or stainless steel Vessel : 304 or 316 stainless steel or Uranus B6 Use : Transport or collection of chemicals Volume : Up to 37500L, one compartment with baffles

chassis : painted carbon steel or stainless steel Vessel : 316 stainless steel Use : Wine and spirits tank semi-trailer Volume : Up to 32500L