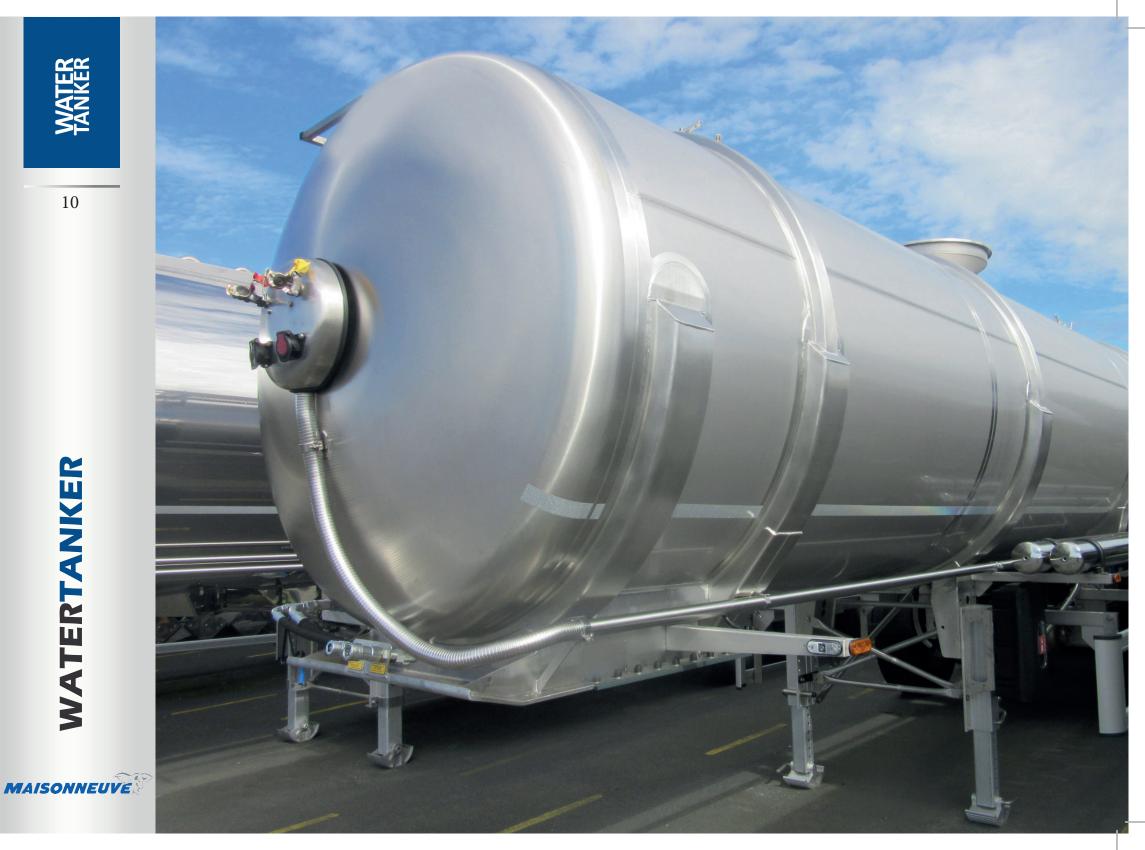

### WATERTANKER

Water & fertilizer tank semi-trailer

- Optimized tare weight for a maximum payload
- One compartment barrel with baffles
- One man hole DN 500 with pneumatic vent
- Central outlet pipe DN 100 to the rear
- Nearside walkway on top
- Side hose carriers
- Stainless steel rear cabinet

### A FEW OUT OF MANY OPTIONS !

- Hydraulic driven discharge pump
- Pressure tank
- Painted end bottoms

• Runnning gear of your choice

Have a look at our numerous options on www.maisonneuve-citerne.com

Chassis : painted carbon steel or stainless steel Vessel : 304 or 316 stainless steel or Uranus B6 Use : Transport or collection of chemicals Volume : Up to 37500L, one compartment with baffles