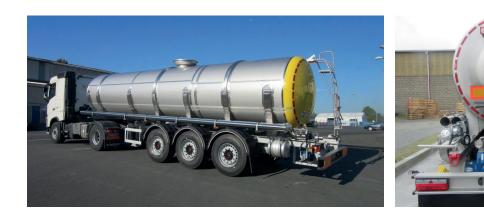

### WATERTANKER

Water & fertilizer tank semi-trailer

- Optimized tare weight for a maximum payload
- One compartment barrel with baffles
- One man hole DN 500 with pneumatic vent
- Central outlet pipe DN 100 to the rear
- Nearside walkway on top
- Side hose carriers
- Stainless steel rear cabinet

### A FEW OUT OF MANY OPTIONS !

- Hydraulic driven discharge pump
- Pressure tank
- Painted end bottoms

• Runnning gear of your choice

Have a look at our numerous options on www.maisonneuve-citerne.com

Chassis : painted carbon steel or stainless steel Vessel : 304 or 316 stainless steel or Uranus B6 Use : Transport or collection of chemicals Volume : Up to 37500L, one compartment with baffles