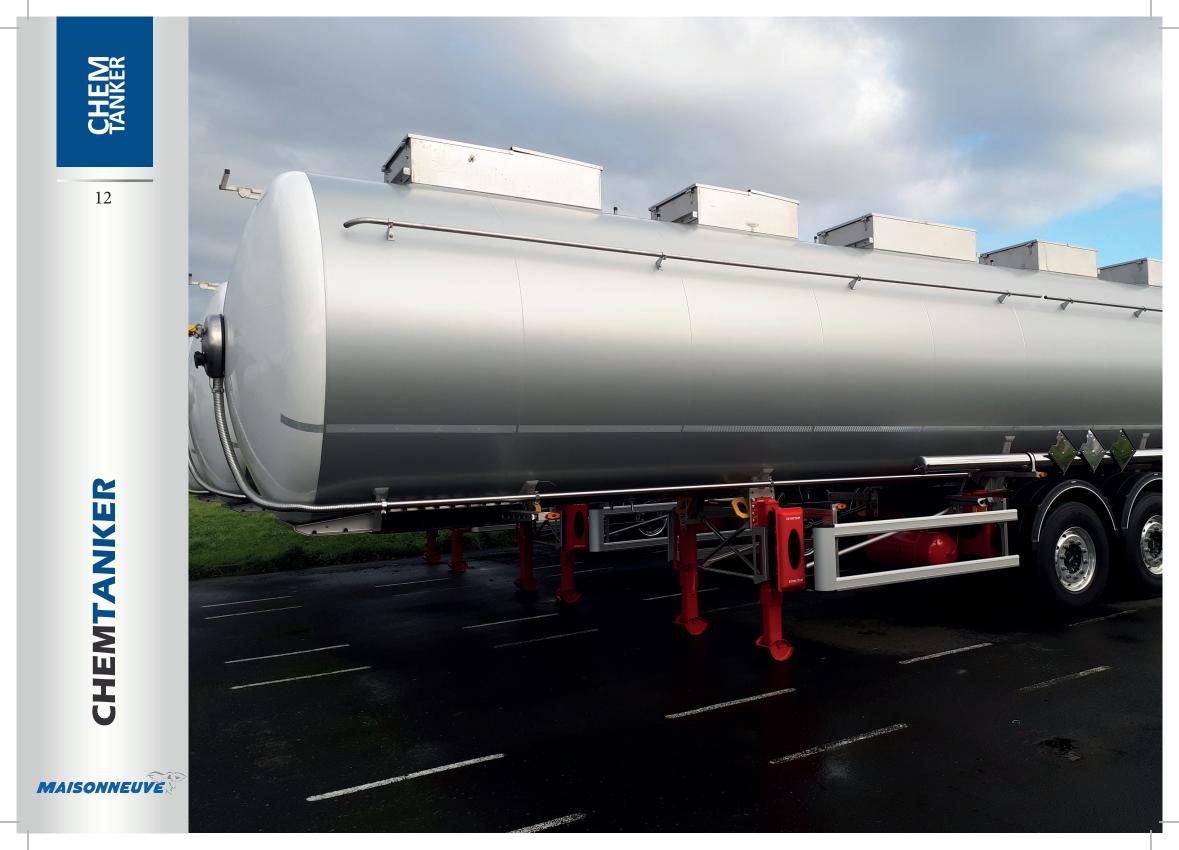

### A FEW OUT OF MANY OPTIONS !

- Hydraulic driven discharge pump
- Pressure tank
- Painted end bottoms

• Runnning gear of your choice

Have a look at our numerous options on www.maisonneuve-citerne.com

Chassis : painted carbon steel or stainless steel Vessel : 304 or 316 stainless steel or Uranus B6 Use : Transport or collection of chemicals Volume : Up to 37500L, one compartment with baffles

chassis : painted carbon steel or stainless steel Vessel : 316 stainless steel Use : Wine and spirits tank semi-trailer Volume : Up to 32500L