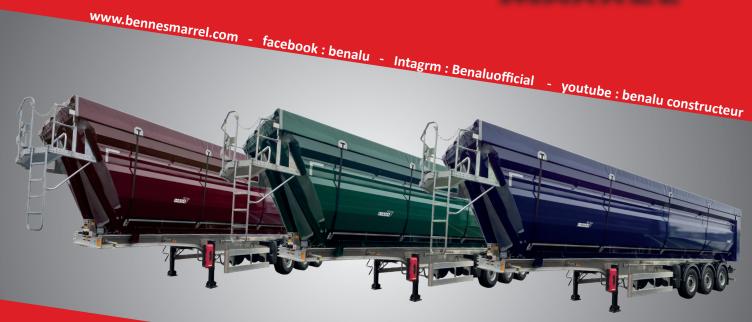

## BULKTRACK Jight THE LIGHT VERSION OF THE BIG VOLUME SCRAP TIPPER !

f

J

in

Type : Tipper Chassis : Aluminium Body : Steel Usefull length : 10,40m and 11,40m Useful hight : 2,40m Volumes : 55 and 60m3 Goods : Industrial waste, scrap, ... Weight : from 7400kg

# BULKTRACK fight THE LIGHT VERSION OF THE BIG VOLUME SCRAP TIPPER !

www.bennesmarrel.com

facebook : benalu - Intagrm : Benaluofficial

youtube : benalu constructeur

**TECHNICAL SPECIFICATIONS** 

HB 450 VHEL Steel body