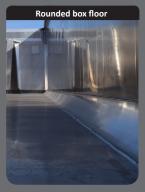

# AGRILINER MULTI-PURPOSE, LIGHT AND ROBUST

- Multi-purpose vehicle for agricultural usage and public works
- Aluminium chassis: robust and suitable for rough terrain.
- Straight box profile or with stiffeners
- Built-in passage : Passage width of 2410 mm for all configurations of doors (except for hydraulic door :

#### Straight sides or with stiffeners

Straight sides or with stiffeners for improved weight or visual appeal.

Universal single-wall door o varying thicknesses with closure by bolts and optional inspection hatch