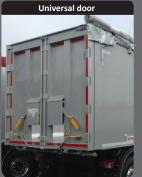

#### Straight sides or with stiffeners

Straight sides or with stiffeners for improved weight or visual appeal.

Universal single-wall door o varying thicknesses with closure by bolts and optional inspection hatch