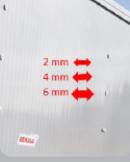

#### Varying wall thicknesses

Internal part of the wall of varying thicknesses so as to respond ideally to each type of load.

EASYTARP™ electric tarpaulin totally automated by radio control. (Patent no. EP2878551)