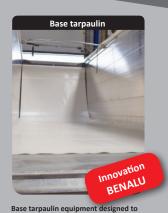

#### Varying wall thicknesses

Internal part of the wall of varying thicknesses so as to respond ideally to each type of load.

EASYTARP™ electric tarpaulin totally automated by radio control. (Patent no. EP2878551)