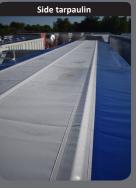

Side tarpaulin for fastening by straps suitable for all types of door.

Limits the retention of the retention of product for tipping and encourages

Jack with built-in eye in niche which optimises the total volume.