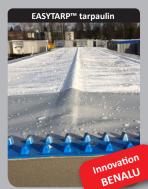

### OPTIONS DESIGNED FOR OPTIMUM USAGE!

- Inclined front with or without niche for jack.
- Manual or electrical side tarpaulin EASYTARP™
- Unlimited choice of colours and configurations
- Rear doors suited to your requirements
- Various thicknesses of base and sides
- etc.

#### Varying wall thicknesses

Internal part of the wall of varying thicknesses so as to respond ideally to each type of load.

EASYTARP™ electric tarpaulin totally automated by radio control. (Patent no. EP2878551)