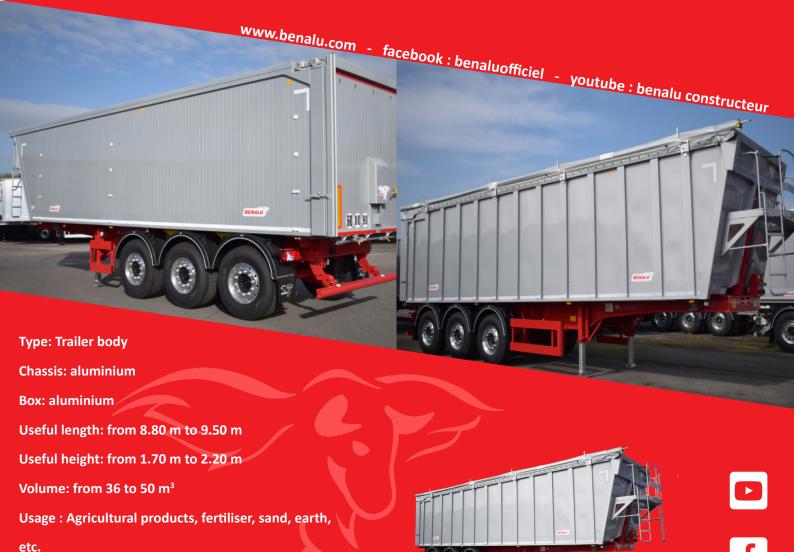

# AGRILINER MULTI-PURPOSE, LIGHT AND ROBUST

- Multi-purpose vehicle for agricultural usage and public works
- Aluminium chassis: robust and suitable for rough terrain.
- Straight box profile or with stiffeners
- Built-in passage : Passage width of 2410 mm for all configurations of doors (except for hydraulic door :

### OPTIONS DESIGNED FOR OPTIMUM USAGE!

- Inclined front with or without niche for jack.
- Manual or electrical side tarpaulin EASYTARP™
- Unlimited choice of colours and configurations
- Rear doors suited to your requirements
- Various thicknesses of base and sides
- etc.

## **AGRILINER**

MULTI-PURPOSE, LIGHT AND ROBUST

www.benalu.com

facebook : benaluofficiel

- Youtube : benalu constructeur

*TECHNICAL SPECIFICATIONS* 

**OPTIONS & VARIANTS** 