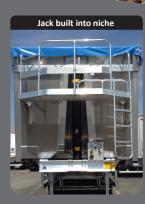

### OPTIONS DESIGNED FOR OPTIMUM USAGE!

- Inclined front with or without niche for jack.
- Manual or electrical side tarpaulin EASYTARP™
- Unlimited choice of colours and configurations
- Rear doors suited to your requirements
- Various thicknesses of base and sides
- etc.

Side tarpaulin for fastening by straps suitable for all types of door.

Limits the retention of the retention of product for tipping and encourages

Jack with built-in eye in niche which optimises the total volume.