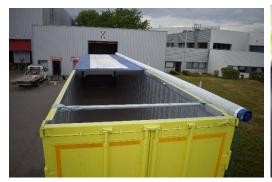

#### 2/3 & 1/3 SIDE COVER SHEET

Special cover sheet made for both a standard use and in transfert docks (for compaction).

|  |  | JUMBOLINER | JUMBORUNNER | JUMBOTRACK |
|--|--|------------|-------------|------------|
|  |  | 5          | א<br>ס      | 3          |

#### **RIGID ROOF**

Special moving-floor roof exclusively dedicated to transfert docks (for compaction).

| <b>F</b> | * |            |
|----------|---|------------|
|          |   | JUMBOTRACK |