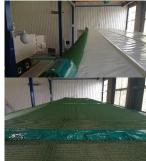

| COVER SHEET SYSTEM                                                                                                                                                                                      | DISPLAY          |          | APPLYING TO |                          |             |            |             |            |           |
|---------------------------------------------------------------------------------------------------------------------------------------------------------------------------------------------------------|------------------|----------|-------------|--------------------------|-------------|------------|-------------|------------|-----------|
| TRADITIONAL SIDE ROLLING COVER SHEET With tensioning straps  Watertight cover sheet system operated with a crank located on the walkway. Tensioning by means of side straps.                            |                  | SIDERALE | BULKLINERS  | + BULKLINER<br>OPTILINER | AGRILINER   | JUMBOLINER | JUMBORUNNER | JUMBOTRACK | BULKLINER |
| TRADITIONAL SIDE ROLLING COVER SHEET With tensioning straps in palplanks  Watertight cover sheet system operated with a crank located on the walkway.  Tensioning by means of side straps in palplanks. | 23 M F312 Mars 1 |          |             | OPTILINER                | AGRILINER ( | JUMBOLINER | JUMBORUNNER | JUMBOTRACK |           |