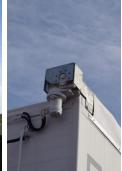

## LONGITUDINAL COVER SHEET

**Electrical control** 

Longitudinal cover sheet electrically operated by means of a radiocontroler.

| SIDERALE | CARGOTRACK + POWERTRACK | BULKLINER + BULKLINER S | OPTILINER | AGRILINER | JUMBORUNNER |  |
|----------|-------------------------|-------------------------|-----------|-----------|-------------|--|
|          |                         |                         |           |           |             |  |