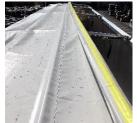

| COVER SHEET SYSTEM                                                                                                                                                                                      | DISPLAY          |          | APPLYING TO |                          |             |            |             |            |           |
|---------------------------------------------------------------------------------------------------------------------------------------------------------------------------------------------------------|------------------|----------|-------------|--------------------------|-------------|------------|-------------|------------|-----------|
| TRADITIONAL SIDE ROLLING COVER SHEET With tensioning straps  Watertight cover sheet system operated with a crank located on the walkway. Tensioning by means of side straps.                            |                  | SIDERALE | BULKLINERS  | + BULKLINER<br>OPTILINER | AGRILINER   | JUMBOLINER | JUMBORUNNER | JUMBOTRACK | BULKLINER |
| TRADITIONAL SIDE ROLLING COVER SHEET With tensioning straps in palplanks  Watertight cover sheet system operated with a crank located on the walkway.  Tensioning by means of side straps in palplanks. | 23 M F312 Mars 1 |          |             | OPTILINER                | AGRILINER ( | JUMBOLINER | JUMBORUNNER | JUMBOTRACK |           |