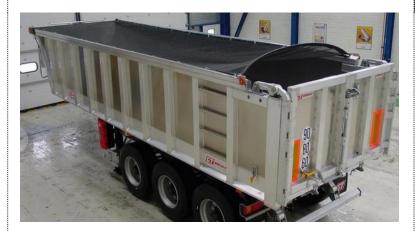

## EASYTARP™ AUTOMATIC COVER SHEET

Fully secured side cover sheet system electrically operated from the ground in less than 15 seconds.