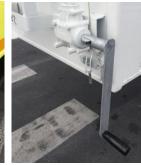

#### **AUTO-BLOCKING SIDE ROLLING COVER SHEET**

**Auto-blocking attachment** 

Watertight cover sheet system operated with a crank located on the walkway.

Chain attachment on front wall. Even tensioning thanks to tensioning profiles.