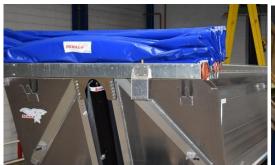

#### **AUTO-BLOCKING SIDE ROLLING COVER SHEET**

**Auto-blocking attachment** 

Watertight cover sheet system operated with a crank located on the walkway.

Chain attachment on front wall. Even tensioning thanks to tensioning profiles.