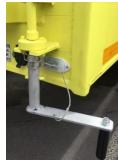

#### **AUTO-BLOCKING SIDE ROLLING COVER SHEET**

**Auto-blocking attachment** 

Watertight cover sheet system operated with a crank located on the walkway.

Chain attachment on front wall. Even tensioning thanks to tensioning profiles.