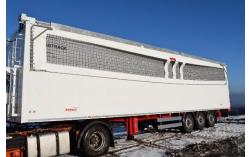

# JUMBORUNNER JUMBOTRACK

Reinforced cover sheet equipped with a mesh made for household wastes and wood plates transportation.