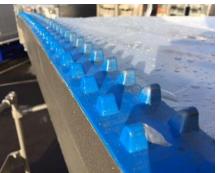

#### 2/3 & 1/3 SIDE COVER SHEET

Special cover sheet made for both a standard use and in transfert docks (for compaction).

|  |  | JUMBOLINER | JUMBORUNNER | JUMBOTRACK |
|--|--|------------|-------------|------------|
|  |  | 5          | א<br>ס      | 3          |