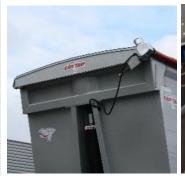

## LONGITUDINAL COVER SHEET

**Electrical control** 

Longitudinal cover sheet electrically operated by means of a radiocontroler.

| SIDERALE | CARGOTRACK + POWERTRACK | BULKLINER + BULKLINER S | OPTILINER | AGRILINER | JUMBORUNNER |  |
|----------|-------------------------|-------------------------|-----------|-----------|-------------|--|
|          |                         |                         |           |           |             |  |