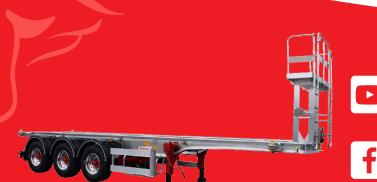

**Type: Container chassis** 

**Chassis: aluminium** 

Suitability: 20', 30', 40', 40'+

Weight: from 3100 kg

**Utilization: intermodal** 

www.benalu.com

## · Semi-trailer equipped with all the knowledge and know-how of Benalu

- 100% straight aluminium chassis with an outstanding longevity
- Main beam distance especially studied for stability optimization
- Finish and equipment especially well designed

## facebook : benaluofficiel - youtube : benalu constructeur AN OPTIMIZED UTILIZATION!

- Landing legs, axles, rims, tires according to customer request
- Walkway implemented onto the chassis
- Specific design for mobile silo
- Tipping device with bulkhead, hydraulic ram and walkway
- Additional equipments: tool box, working light, etc...