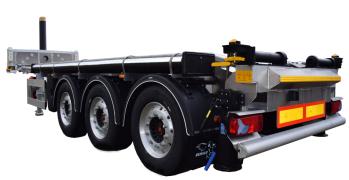

**Type: Container chassis** 

**Chassis: aluminium** 

Suitability: 20', 30', 40', 40'+

Weight: from 3100 kg

**Utilization: intermodal** 

www.benalu.com

## · Semi-trailer equipped with all the knowledge and know-how of Benalu

- 100% straight aluminium chassis with an outstanding longevity
- Main beam distance especially studied for stability optimization
- Finish and equipment especially well designed

## facebook : benaluofficiel - youtube : benalu constructeur AN OPTIMIZED UTILIZATION!

- Landing legs, axles, rims, tires according to customer request
- Walkway implemented onto the chassis
- Specific design for mobile silo
- Tipping device with bulkhead, hydraulic ram and walkway
- Additional equipments: tool box, working light, etc...