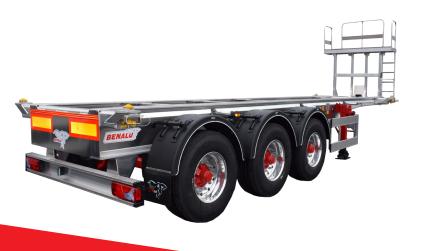

**Type: Container chassis** 

**Chassis: aluminium** 

Suitability: 20', 30', 40', 40'+

Weight: from 3100 kg

**Utilization: intermodal** 

www.benalu.com

## · Semi-trailer equipped with all the knowledge and know-how of Benalu

- 100% straight aluminium chassis with an outstanding longevity
- Main beam distance especially studied for stability optimization
- Finish and equipment especially well designed

## facebook : benaluofficiel - youtube : benalu constructeur AN OPTIMIZED UTILIZATION!

- Landing legs, axles, rims, tires according to customer request
- Walkway implemented onto the chassis
- Specific design for mobile silo
- Tipping device with bulkhead, hydraulic ram and walkway
- Additional equipments: tool box, working light, etc...