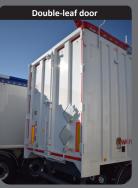

Single double-leaf rear door closure having remote locking and a reinforced frame.

Door opening without beam that ensures total removal when unloading.

Rounded angles that limit retention of the product when tipping and encourages run-off.