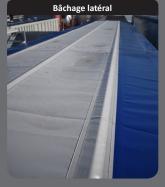

Trapezoidal shaped box whic optimises volume and eases run-off of the product.

Tarpaulin with manual side winding of varying thicknesses.

Reinforced upper part with an edge of 260mm high on more than 65 mm