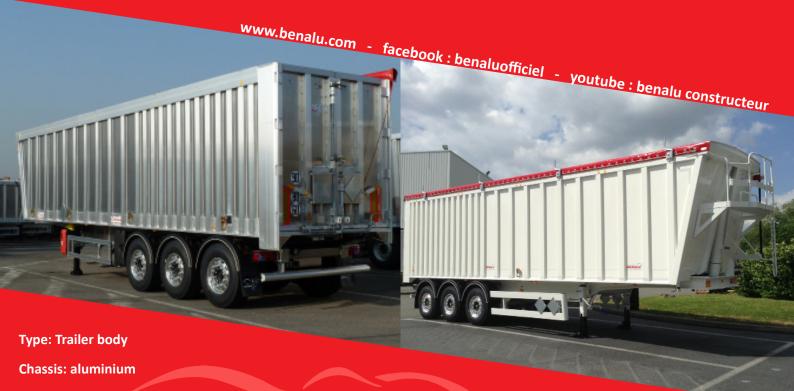

## **BULKLINER ULTRACUBE**

COMBINATION OF ROBUSTNESS AND USE-FUL LOAD

Box: aluminium

Useful length: from 10.60 m to 11.30 m

Box shape: trapezoidal

Volume: from 64 to 68 m<sup>3</sup>

Usage: industrial & household waste, glass,

scrap, etc.

- Reinforced ultra box: doubling thicknesses on the rear
- third of the box
- Trapezoidal box for optimum volume
- Unhooked aluminium chassis to optimise volume and
- improve stability
- Inclined floor providing better run-off
- Rear door without beam suitable for unloading scrap

## OPTIONS DESIGNED FOR OPTIMUM USAGE!

- Double thickness along the entire length
- Straight or inclined front according to your requirements
- EASYTARP™ or side tarpaulin
- Unlimited choice of colours and configurations
- Rear doors as required
- Rear and side reinforcement
- etc.