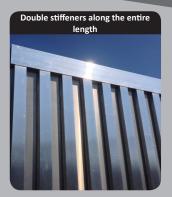

## OPTIONS DESIGNED FOR OPTIMUM USAGE!

- Double thickness along the entire length
- Straight or inclined front according to your requirements
- EASYTARP™ or side tarpaulin
- Unlimited choice of colours and configurations
- Rear doors as required
- Rear and side reinforcement
- etc.

Increased security due to remote door unlocking.

Double stiffeners on the entire sides to improve strength.

Rue Fresnel - BP 10002 - 62801 LIEVIN Cedex - France

E-MAIL: contact@benalu.com

**WEBSITE**: www.benalu.com / www.bennesmarrel.com