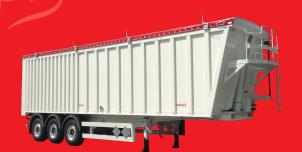

Trapezoidal shaped box whic optimises volume and eases run-off of the product.

Tarpaulin with manual side winding of varying thicknesses.

Reinforced upper part with an edge of 260mm high on more than 65 mm

FACTORY: Tel. +33 (0)3 21 79 43 00 REPAIRS: Tel. +33 (0)3 21 79 43 70 SPARE PARTS: Tel. +33 (0)3 21 79 43 33 100% aluminium detached chassis

Volume optimisation and improvement

of stability