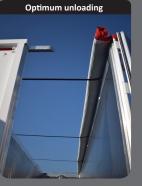

scrap, etc.

- Reinforced ultra box: doubling thicknesses on the rear
- third of the box
- Trapezoidal box for optimum volume
- Unhooked aluminium chassis to optimise volume and
- improve stability
- Inclined floor providing better run-off
- Rear door without beam suitable for unloading scrap

Single double-leaf rear door closure having remote locking and a reinforced frame.

Door opening without beam that ensures total removal when unloading.

Rounded angles that limit retention of the product when tipping and encourages run-off.