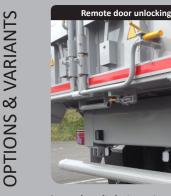

Single double-leaf rear door closure having remote locking and a reinforced frame.

Door opening without beam that ensures total removal when unloading.

Rounded angles that limit retention of the product when tipping and encourages run-off.

Increased security due to remote door unlocking.

Double stiffeners on the entire sides to improve strength.

Rue Fresnel - BP 10002 - 62801 LIEVIN Cedex - France

E-MAIL: contact@benalu.com

**WEBSITE**: www.benalu.com / www.bennesmarrel.com