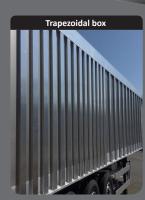

## **BULKLINER ULTRACUBE**

COMBINATION OF ROBUSTNESS AND USE-FUL LOAD

Box: aluminium

Useful length: from 10.60 m to 11.30 m

Box shape: trapezoidal

Volume: from 64 to 68 m<sup>3</sup>

Usage: industrial & household waste, glass,

Trapezoidal shaped box whic optimises volume and eases run-off of the product.

Tarpaulin with manual side winding of varying thicknesses.

Reinforced upper part with an edge of 260mm high on more than 65 mm