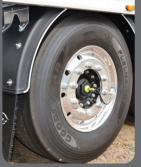

Running gear equipped with reinforced axles (OFF ROAD) and built-in envelop-

Reinforced mobile internal divider (th. 6mm) with reinforcement cover

Alu double-walled section with internal reinforcement by continuous weld : modula internal thickness.