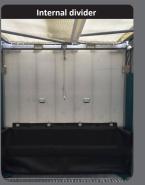

Running gear equipped with reinforced axles (OFF ROAD) and built-in envelop-

Reinforced mobile internal divider (th. 6mm) with reinforcement cover

Alu double-walled section with internal reinforcement by continuous weld : modula internal thickness.