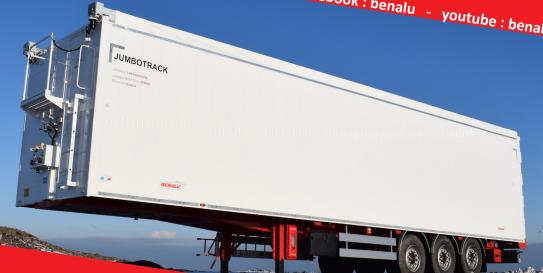

## **JUMBOTRACK**

THE REINFORCED MOVING FLOOR

www.benalu.com - facebook : benalu - youtube : benalu constructeur

**Walking floor** 

Chassis: hybrid aluminium & steel

**Body: aluminium** 

Useful length: 13,42 m

Volumes: up to 96 m3

Goods: Industrial and household waste, Euro pallet,

small and middle-sized scraps

- Side walls with various thicknesses to meet your loading requirements
- Integral hybride reinforced chassis
- Trapezoidal body for an optimized volume
- Reinforced floor suitable for waste transport
- Higher safety thanks to the unloading operation without tipping