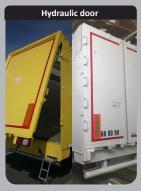

## OPTIONS DESIGNED FOR AN OPTIMIZED UTILIZATION!

- Smooth or ribbed floor profile with various thicknesses
- Butterfly cover sheet, side rolling or EASYTARP (patent)
- Steel rear bumper
- Standard or hydraulic back door
- Progressivity of the side wall thicknesses over the lenght
- •