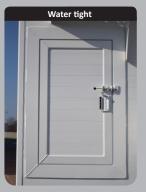

Reinforced floor (smooth or corru gated) 10mm thick or HDI 8/18 very high impact resistance (overlapping floor also available)

Water tight inspection door on the front wall with 1 white LED articulated wor king light