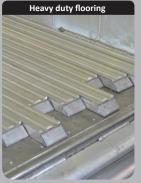

Reinforced floor (smooth or corru gated) 10mm thick or HDI 8/18 very high impact resistance (overlapping floor also available)

Water tight inspection door on the front wall with 1 white LED articulated wor king light