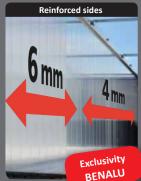

Running gear equipped with reinforced axles (OFF ROAD) and built-in envelop-

Reinforced mobile internal divider (th. 6mm) with reinforcement cover

Alu double-walled section with internal reinforcement by continuous weld : modula internal thickness.

Butterfly cover with hydraulic or manual control equipped with a net (4x4 mm mesh)

Complete galvanized upper rail profile covering. Upper rail reinforcement and shaft protection

inner reinforcements by partition and