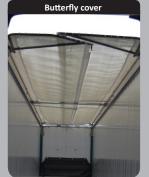

## OPTIONS DESIGNED FOR AN OPTIMIZED UTILIZATION!

- Smooth or ribbed floor profile with various thicknesses
- Butterfly cover sheet, side rolling or EASYTARP (patent)
- Steel rear bumper
- Standard or hydraulic back door
- Progressivity of the side wall thicknesses over the lenght
- •

Butterfly cover with hydraulic or manual control equipped with a net (4x4 mm mesh)

Complete galvanized upper rail profile covering. Upper rail reinforcement and shaft protection

inner reinforcements by partition and