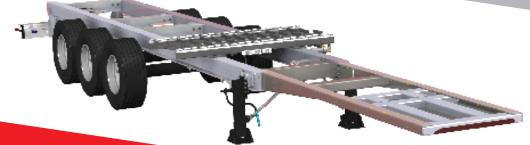

Running gear equipped with reinforced axles (OFF ROAD) and built-in envelop-

Reinforced mobile internal divider (th. 6mm) with reinforcement cover

Alu double-walled section with internal reinforcement by continuous weld : modula internal thickness.

Rue Fresnel - BP 10002 - 62801 LIEVIN Cedex - France

E-MAIL: contact@benalu.com

WEBSITE: www.benalu.com / www.bennesmarrel.com

FACTORY: Tel. +33 (0)3 21 79 43 00 REPAIRS: Tel. +33 (0)3 21 79 43 70 SPARE PARTS: Tel. +33 (0)3 21 79 43 33 Intergral hybrid chassis (Steel/Aluminium)

**Exceptionnal ridigity which keeps** a competitive weight