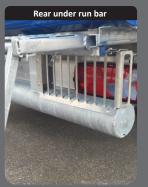

Reinforced floor (smooth or corru gated) 10mm thick or HDI 8/18 very high impact resistance (overlapping floor also available)

Water tight inspection door on the front wall with 1 white LED articulated wor king light