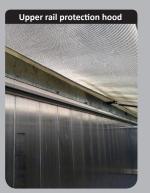

Butterfly cover with hydraulic or manual control equipped with a net (4x4 mm mesh)

Complete galvanized upper rail profile covering. Upper rail reinforcement and shaft protection

inner reinforcements by partition and