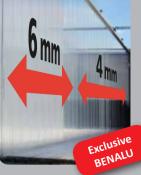

## Progressive box thickness

Sides with a progressive internal thickness that meets the requirements for unloading.

EASYTARP™ electric tarpaulin totally automated by radio-control. (Patent no. EP2878551)