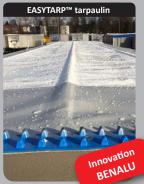

## Progressive box thickness

Sides with a progressive internal thickness that meets the requirements for unloading.

EASYTARP™ electric tarpaulin totally automated by radio-control. (Patent no. EP2878551)