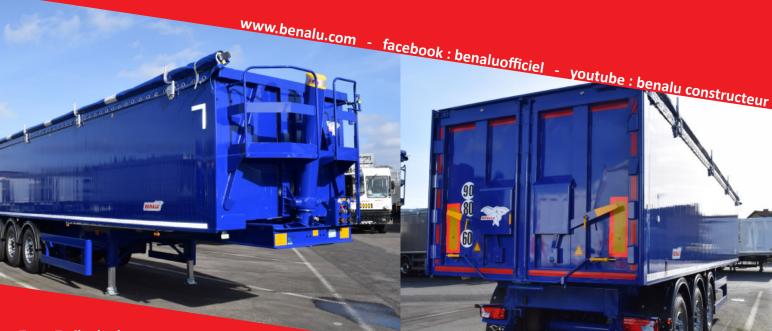

## BENALU

www.benalu.com

facebook : benaluofficiel

Youtube : benalu constructeur

Straight sides

Straight sides that provide for good visual appeal and more options for customisation.

Universal door of various thicknesses closed by bolts and gate.