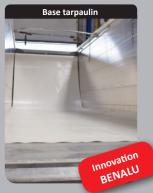

Base tarpaulin equipment designed to ease the flow of products that are sticky and ensure total safety (Patent no. FR2976532)

Upper beam that can be removed provide integral clearance.

E-MAIL: contact@benalu.com