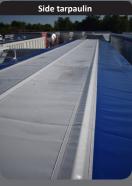

Side tarpaulin for fastening by straps suitable for all types of door.

Box floor specially designed to transport pallets (up to 33 pallets)

A straight front with external jack cylinder providing a volum extending to 89 m<sup>3</sup>