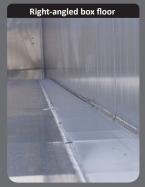

Side tarpaulin for fastening by straps suitable for all types of door.

Box floor specially designed to transport pallets (up to 33 pallets)

A straight front with external jack cylinder providing a volum extending to 89 m<sup>3</sup>