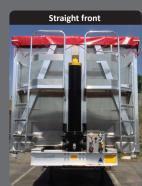

Side tarpaulin for fastening by straps suitable for all types of door.

Box floor specially designed to transport pallets (up to 33 pallets)

A straight front with external jack cylinder providing a volum extending to 89 m<sup>3</sup>