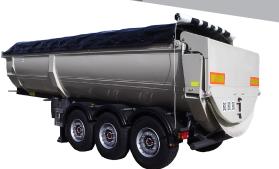

### **PULLTRACK** VEHICLE SUITED TO DIFFICULT ACCESS

f

Type: horizontal extraction tipper truck Chassis: steel Body: steel Functional length: 7.5m Functional height: 1.3m to 1.55m Volume: 19 to 23m<sup>3</sup> Use: Sand, asphalt, earth, mud, rocks, ...

## **PULLTRACK** VEHICLE SUITED TO DIFFICULT ACCESS