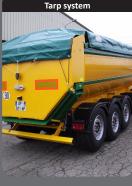

#### OPTIONS DESIGNED FOR OPTIMAL USE!

www.benalu.com - facebook : benaluofficiel - youtube : benalu constructeur

- Insulation
- Linear tarp system with hydraulic control
- Unlimited colours and personalisation
- Complete remote control (door, bumper, cylinder)
- etc.

Vehicle with 2 or 3 axles with raise/ lower valve

Sliding linear tarp system with cables · Manual or hydraulic control

**OPTIONS AND VARIATIONS** 

Bumper and retractable lights

Bumper and retractable lights for use on the road