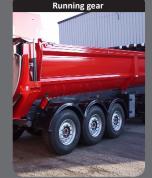

Vehicle with 2 or 3 axles with raise/ lower valve

Sliding linear tarp system with cables · Manual or hydraulic control

**OPTIONS AND VARIATIONS** 

Bumper and retractable lights

Bumper and retractable lights for use on the road

Stability on the road thanks to the low centre of gravity Specially designed for public works