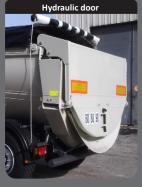

60 80 90

• **Patented CITEF bulkhead:** Cylinder with horizontal extraction for unloading in difficult environments

- **PATENTED hemispherical body:** Sides and bottom of one part to optimise unloading
- Flat steel chassis: Robust and suited to the terrain.
- Hydraulic door with open and close control valves
- Dual-acting cylinder with anti-buckling support

# Hemispherical body

drical body made of THLE

**CITEF** bulkhead

Anti-buckling support

ckling support that guarantees um safety when deploying the

Simple or dual-effect hydraulic door

Dual-acting cylinder, 150 Bars max. w king pressure