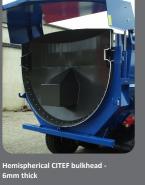

60 80 90

• **Patented CITEF bulkhead:** Cylinder with horizontal extraction for unloading in difficult environments

- **PATENTED hemispherical body:** Sides and bottom of one part to optimise unloading
- Flat steel chassis: Robust and suited to the terrain.
- Hydraulic door with open and close control valves
- Dual-acting cylinder with anti-buckling support

# Hemispherical body

drical body made of THLE

**CITEF** bulkhead

Anti-buckling support

ckling support that guarantees um safety when deploying the

Simple or dual-effect hydraulic door

Dual-acting cylinder, 150 Bars max. w king pressure