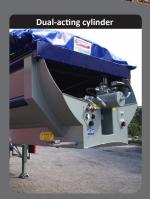

60 80 90

• **Patented CITEF bulkhead:** Cylinder with horizontal extraction for unloading in difficult environments

- **PATENTED hemispherical body:** Sides and bottom of one part to optimise unloading
- Flat steel chassis: Robust and suited to the terrain.
- Hydraulic door with open and close control valves
- Dual-acting cylinder with anti-buckling support

# Hemispherical body

drical body made of THLE

**CITEF** bulkhead

Anti-buckling support

ckling support that guarantees um safety when deploying the

Simple or dual-effect hydraulic door

Dual-acting cylinder, 150 Bars max. w king pressure