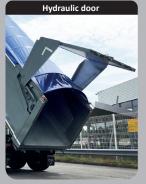

Single- or double-acting hydraulic door with a large opening angle.

Ultra-compact bumper specially designed to suit the finisher.

Aluminium sheeting protective bonnet suited to risks from building and public works.