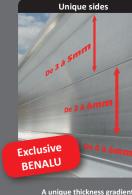

• Double skin profile: Appearance of the vehicle preserved, interior impact not visible from the outside (patent no.EP1435309)

• Thickness gradient: Improved service life. The material is concentrated in the most useful places

# youtube : benalu constructeur

SPÉCIFICATIONS TECHNIQUES

A unique thickness gradient! The "double skin" technology allows the internal thickness to be varied over the height of the vehicle.

Pneumatic bumper