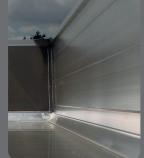

#### Longitudinal tarpaulir

Longitudinal tarpaulin by manual or electrical control cable

Continuous welding process that guarantees perfect watertightness of the assemblies.

Jack with a lug firmed fastened which guarantees robustness suitable for building and public works.