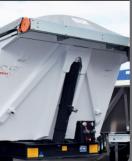

Single- or double-acting hydraulic door with a large opening angle.

Ultra-compact bumper specially designed to suit the finisher.

Aluminium sheeting protective bonnet suited to risks from building and public works.