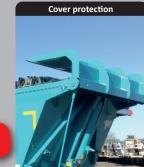

Single- or double-acting hydraulic door with a large opening angle.

Ultra-compact bumper specially designed to suit the finisher.

Aluminium sheeting protective bonnet suited to risks from building and public works.